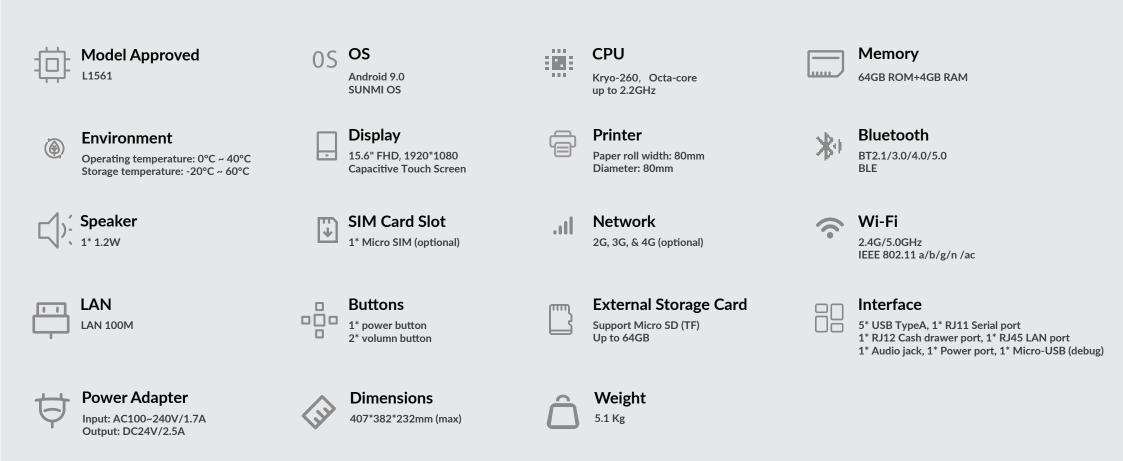

# **Foodhub EPOS Tech Specs**

1. The usable memory may be less than the installed memory.

2. All specifications are subject to change without (prior) notice.