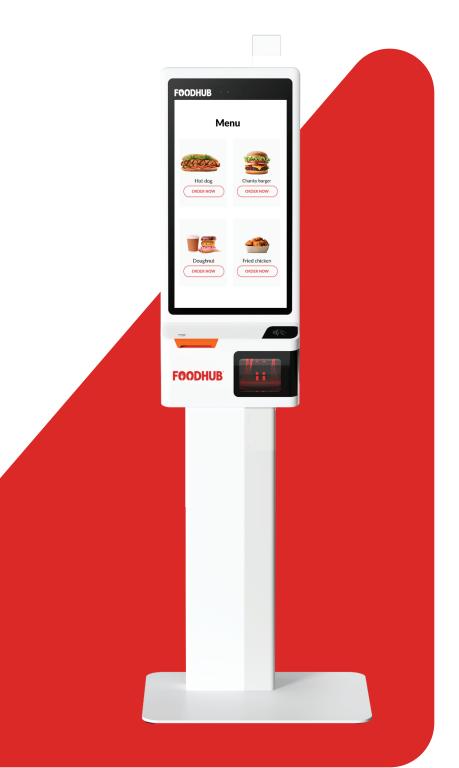

## **Foodhub Kiosk Pro**

The smarter way to order and pay! Your customers can enjoy a quick and intuitive ordering experience, complete with a sleek touch interface and seamless payment options.

- 24" full HD touch screen supports 10-point touch
- Intelligent scans payment QR code on the mobile screen
- Seiko printer supports till roll of 80/58mm, with automatic cutter
- App Store management, kiosk mode, and canary deployment
- Powered by Android OS

## **Foodhub Kiosk Pro Tech Specs**

OS OS Android 7.1 SUNMI OS Six-core 1.8GHz

Memory 16G ROM+ 4G RAM Support MicroSD(TF) up to 128GB

**Display** 24" 1080×1920 FHD G + G capacitive screen supports 10 touch points